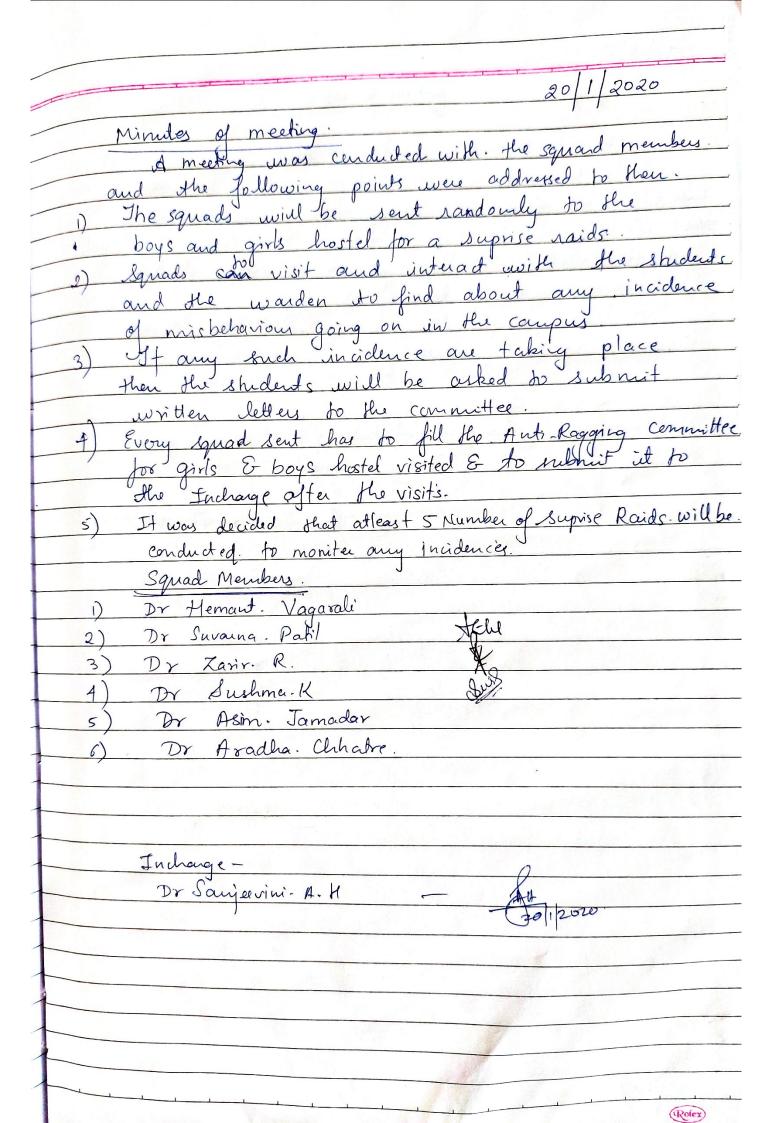

# MEETING DETAILS OF STUDENT'S GRIEVANCE COMMITTEE – 2020-21 AND 2021-22

Date 11/01/2020 Minutes of Meeting. Meeting was called for committee members to docus about any griving recivil from students. Committee inchang Dr Zariv. R. enddrigged all the and asked about any grivances recived. All member said that no griveancy have been suported from ten students. Or Zerir. suggested to specifically intract with the students to know if they are facing any difficulting of the inditate. Incharge! Dr Zanis. R. Membros. Do Hemant. pr Siddenth R Or Chetan P. Dr. Ramakant Nayak Principal 1's N.G. Halgekar Institute of Dental Sciences & Research Centre, Belagavi-590010.