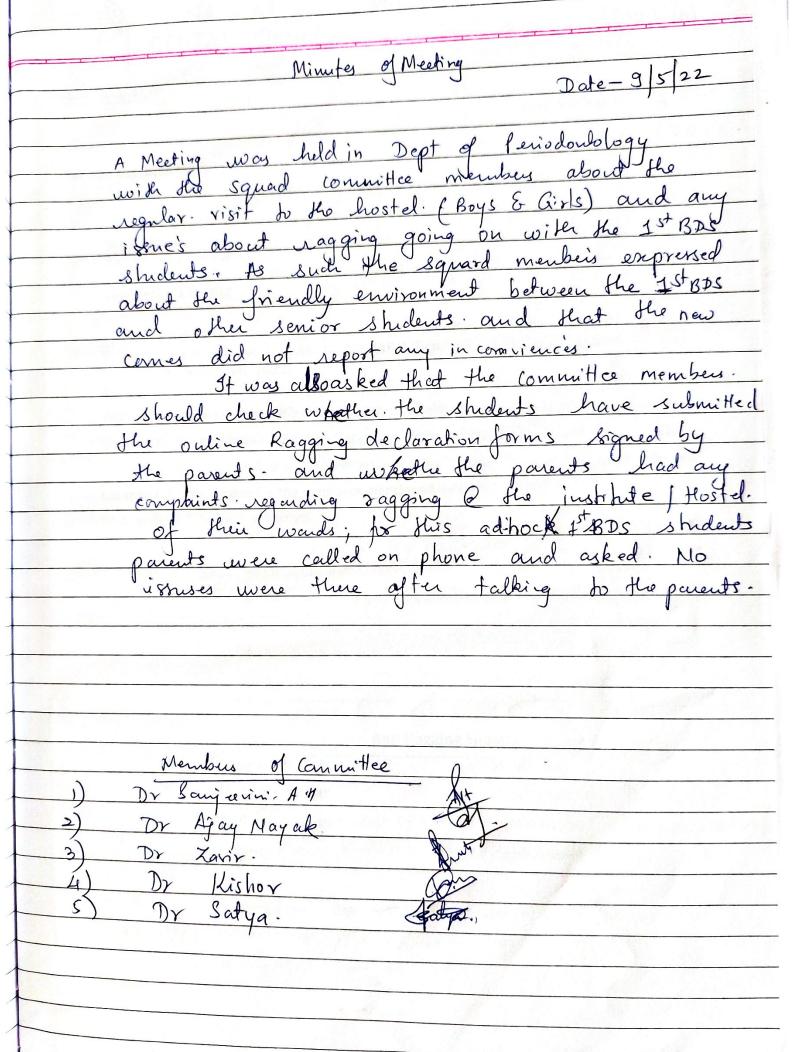

# MEETING DETAILS OF STUDENT'S GRIEVANCE COMMITTEE – 2020-21 AND 2021-22

Date 11/01/2020 Minutes of Meeting. Meeting was called for committee members to docus about any griving recivil from students. Committee inchang Dr Zariv. R. enddrigged all the and asked about any grivances recived. All member said that no griveancy have been suported from ten students. Or Zerir. suggested to specifically intract with the students to know if they are facing any difficulting of the inditate. Incharge! Dr Zanis. R. Membros. Do Hemant. pr Siddenth R Or Chetan P. Dr. Ramakant Nayak Principal 1's N.G. Halgekar Institute of Dental Sciences & Research Centre, Belagavi-590010.